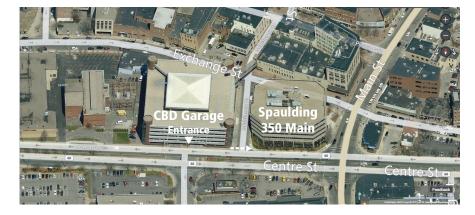

## DRIVING DIRECTIONS TO SPAULDING REHAB. MALDEN

### From North of Malden:

- 93 South
- Exit 33 Winchester, MA-28/Fellsway West
- Enter Roundabout & take 3rd exit onto Fellsway West
- At 1 mile, turn LEFT onto Salem Street/MA-60
- At 1 mile, turn LEFT into CBD Garage (170 Centre Street)
- Cross side street to enter 350 Main Street/Spaulding-Malden

#### OR

- Route 1 South
- After 8 miles Broadway/MA 99
- After 1.9 miles Turn RIGHT onto Eastern Avenue/MA-60
- After 1.5 miles Turn LEFT into CBD Garage
- Cross side street to enter 350 Main Street/Spaulding Malden

# From South of Malden:

- 93 North
- Exit 29, MA-28/MA-38 toward Somerville/Medford
- Merge onto Fellsway/MA-28 toward Malden/Amesbury Square
- Turn RIGHT onto Revere Beach Parkway/MA-16, slight RIGHT onto ramp
- Turn RIGHT onto Rivers Edge Drive
- Turn RIGHT onto Charles Street
- Turn LEFT onto Main Street
- Arrive 350 Main Street

#### **PARKING:**

# \*GPS LOCATION FOR PARKING GARAGE:

https://www.google.com/maps/@42.4256481,-71.0685912,139m/data=!3m1!1e3

CBD Garage 170 Centre Street Malden, MA 02148

\*Bring your parking ticket into Spaulding for validation